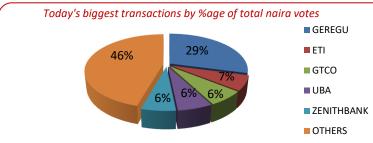

The Nigerian Equities market rebounds at the close of Friday's trade, recording an uptick of 62bps in the ASI to 101,858.37 points. This resulted in an increase in the market capitalization of listed equities by 0.62% to N55.74 trillion. Investors recorded total gain worth N345.11 billion, as the Exchange had more gainers (39) than decliners (26). This contributed to a year-to-date return of 36.22%. The renewed bullish sentiment in the market spread across the sectors, indicating broad based gains as all of the sub-indices tracked closed in positive territory. The Insurance sector led the gainers with a 2.69% increase, buoyed by buy-interest in VERITASKAP, MANSARD and AIICO. The Banking index was next in line, recording a gain of 1.34%, particularly driven by STERLINGNG, UBA, ZENITH and ACCESSCORP. The Consumer Goods, Oil/Gas and Industrial indexes also increased by 0.72%, 0.09% and 0.02%, respectively. MAYBAKER, GEREGU MEYER, VERITASKAP, and JULI experienced upward repricing as their share prices advanced by +10.00%, +9.92%, +9.86%, +9.84% and +9.78%, respectively, thus emerging the top gainers for the day. On the weakside, the major laggards were ETERNA (-9.80%), IMG (-9.38%), DAARCOMM (-9.21%), NEIMETH (-9.09%) and UNITYBANK (-8.33%), with adverse share price movements. Trading on the NGX displayed a varied trend, with the total deals and volume declining by 18.55% and 32.71% to 8,925 trades and 321.89 million units, respectively. Meanwhile, the total traded value for the day increased by 2.54% to N7.35 billion. TRANSCORP emerged as the most traded security in terms of volume with 33.34 million units, changing hands in 615 deals, while GEREGU led in traded value at N2.14 billion.