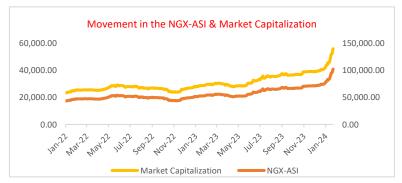

The Nigerian Equities market rebounds at the close of Friday's trade, recording an uptick of 62bps in the ASI to 101,858.37 points. This resulted in an increase in the market capitalization of listed equities by 0.62% to N55.74 trillion. Investors recorded total gain worth N345.11 billion, as the Exchange had more gainers (39) than decliners (26). This contributed to a year-to-date return of 36.22%. The renewed bullish sentiment in the market spread across the sectors, indicating broad based gains as all of the sub-indices tracked closed in positive territory. The Insurance sector led the gainers with a 2.69% increase, buoyed by buy-interest in VERITASKAP, MANSARD and AIICO. The Banking index was next in line, recording a gain of 1.34%, particularly driven by STERLINGNG, UBA, ZENITH and ACCESSCORP. The Consumer Goods, Oil/Gas and Industrial indexes also increased by 0.72%, 0.09% and 0.02%, respectively. MAYBAKER, GEREGU MEYER, VERITASKAP, and JULI experienced upward repricing as their share prices advanced by +10.00%, +9.92%, +9.86%, +9.84% and +9.78%, respectively, thus emerging the top gainers for the day. On the weakside, the major laggards were ETERNA (-9.80%), IMG (-9.38%), DAARCOMM (-9.21%), NEIMETH (-9.09%) and UNITYBANK (-8.33%), with adverse share price movements. Trading on the NGX displayed a varied trend, with the total deals and volume declining by 18.55% and 32.71% to 8,925 trades and 321.89 million units, respectively. Meanwhile, the total traded value for the day increased by 2.54% to N7.35 billion. TRANSCORP emerged as the most traded security in terms of volume with 33.34 million units, changing hands in 615 deals, while GEREGU led in traded value at N2.14 billion.

| MARKET STATISTICS        | CLOSE      | PREVIOUS   | TODAY'S% | YTD %  |
|--------------------------|------------|------------|----------|--------|
| All Share Index (ASI)    | 101,858.37 | 101,227.42 | 0.62     | 36.222 |
| Deals                    | 8,925      | 10,957     | (18.55)  |        |
| Volume (millions)        | 321.89     | 478.38     | (32.71)  |        |
| Value (₩' Millions)      | 7,354.26   | 7,172.36   | 2.54     |        |
| Market Cap (₩' billions) | 55,735.40  | 55,390.29  | 0.62     | 36.214 |