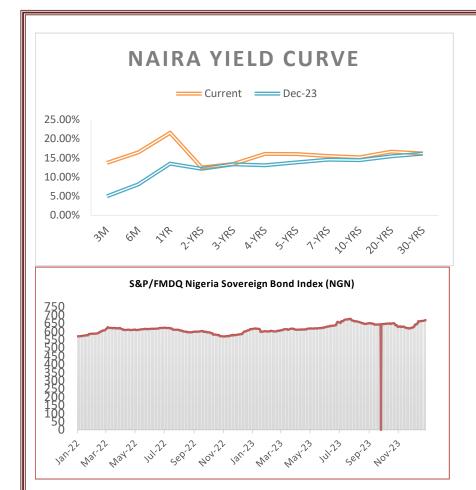

In the Nigerian Interbank Treasury Bills market, yields across various tenor options increased by 193bps, 208bps, 145bps and 29bps for the 1-month, 3-month, 6-month and 12-month NITTY maturity periods. However, the secondary market for Nigerian Treasury Bills experienced mixed movements on Friday. Thus, average T-Bills yield inched higher by 28 basis points to close at 14.71%, driven mostly by yield expansion in the 22-Feb-24 and 14-Mar-24 instruments.

#### **Bond Market**

In the secondary market for FGN Bonds, trading activity was in a bullish mode as the average yield decreased marginally by 9 basis points to 15.49%. This was as a result of yield deduction of -1.94% in the MAR-24 FGN paper.